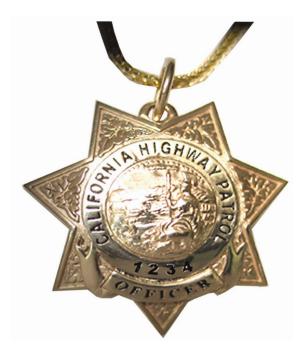

## California Highway Patrol Badge Pendants

by S. Curtis Fine Jewelry

A must-have for all your loved ones, the symbol for your service worn close to their hearts

A former Sacramento Sheriff's Deputy,
Syd Curtis is well-known throughout California law
enforcement agencies for his replica law enforcement
badge pendants. Each pendant is masterfully
handcrafted to replicate your actual badge, including
badge number and rank.

Actual size is 1-inch

Sterling Silver Badge Pendant (includes 18-inch chain) \$149.00 14k Badge Pendant (specify white or yellow gold) \$489.00 14k curb-link chain, 18-inches \$125.00

(California sales tax will be added to each order)