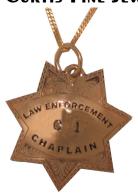

## LAW ENFORCEMENT CHAPLAIN BADGE PENDANTS

by S. Curtis Fine Jewelry

## Now available in Sterling Silver...\$139

Actual size 1-incl

A former Sacramento Sheriff's Deputy, Syd Curtis is well-known throughout California law enforcement agencies for his replica law enforcement badge pendants. We are excited to introduce our newest badge pendant, designed to honor our Law Enforcement Chaplains. Each pendant is masterfully handcrafted in your choice of 14k gold or sterling silver, and can include your badge number..

This replica badge represents the experience, training and skills you bring to situations that most people don't realize exist. When you wear your badge pendant, you're wearing the story of your work close to your heart. Perfect for yourself, your loved ones, retirement and tributes. Thank you to all of our Law Enforcement Chaplains.